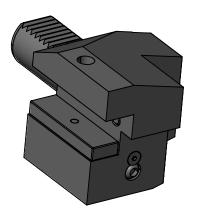

5

STRAIGHT VDI30 STATIC TOOL OUTPUT: 20mm SQR SHANK COOLANT: EXTERNAL

|     | ITEM                           | PART NO. | DESC. | QTY. | PROPRIETARY AND CONFIDENTIAL       |                            |    | NAME      | DATE   | STRAIGHT VDI30 STATIC 20mm SQR SHANK ID OUTPUT |                   |      |  |
|-----|--------------------------------|----------|-------|------|------------------------------------|----------------------------|----|-----------|--------|------------------------------------------------|-------------------|------|--|
|     | 1 THE INFORMATION CONTAINED IN |          |       |      | ON CONTAINED IN THIS               | DRAWN                      | BT | 2/10/2021 |        | LYNDE>                                         | $\langle \rangle$ |      |  |
|     | 2                              |          |       |      | DRAWING IS THE<br>LYNDEX NIKKEN.   | NOTES:<br>Ref# 717-1404002 |    |           | NIKKEN |                                                |                   |      |  |
|     | 3                              |          |       |      | IN PART OR AS A<br>WRITTEN PERMISS |                            |    |           | SIZE   | DWG. NO.                                       |                   | REV. |  |
|     | 4                              |          |       |      | IS PROHIBITED. D<br>CHANGE WITHO   |                            |    |           | Α      | VDI30-ID20MZ-C                                 | -                 |      |  |
|     | 5                              |          |       |      |                                    |                            |    |           | SCALE  | 1:2                                            | SHEET 1 OF 1      |      |  |
| 1 4 | 4                              |          | 3     |      |                                    | 2                          |    |           | 1      |                                                |                   |      |  |