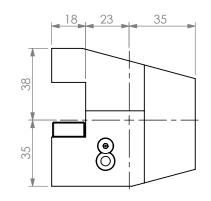

5

STRAIGHT VDI30 STATIC TOOL OUTPUT: 20mm SQR SHANK COOLANT: EXTERNAL

|     | ITEM                           | PART NO. | DESC. | QTY. | PROPRIETARY AND CONFIDENTIAL       |                            |    | NAME      | DATE   | STRAIGHT VDI30 STATIC 20mm SQR SHANK ID OUTPUT |                   |      |  |
|-----|--------------------------------|----------|-------|------|------------------------------------|----------------------------|----|-----------|--------|------------------------------------------------|-------------------|------|--|
|     | 1 THE INFORMATION CONTAINED IN |          |       |      | ON CONTAINED IN THIS               | DRAWN                      | BT | 2/10/2021 |        | LYNDE>                                         | $\langle \rangle$ |      |  |
|     | 2                              |          |       |      | DRAWING IS THE<br>LYNDEX NIKKEN.   | NOTES:<br>Ref# 717-1404002 |    |           | NIKKEN |                                                |                   |      |  |
|     | 3                              |          |       |      | IN PART OR AS A<br>WRITTEN PERMISS |                            |    |           | SIZE   | DWG. NO.                                       |                   | REV. |  |
|     | 4                              |          |       |      | IS PROHIBITED. D<br>CHANGE WITHO   |                            |    |           | Α      | VDI30-ID20MZ-C                                 | -                 |      |  |
|     | 5                              |          |       |      |                                    |                            |    |           | SCALE  | 1:2                                            | SHEET 1 OF 1      |      |  |
| 1 4 | 4                              |          | 3     |      |                                    | 2                          |    |           | 1      |                                                |                   |      |  |