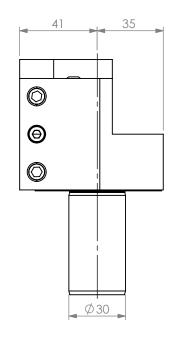

5

STRAIGHT VDI30 STATIC TOOL OUTPUT: 20mm SQR SHANK COOLANT: EXTERNAL

|     | ITEM                           | PART NO. | DESC. | QTY. | PROPRIETARY AND CONFIDENTIAL       |                            |    | NAME      | DATE   | STRAIGHT VDI30 STATIC 20mm SQR SHANK ID OUTPUT |                   |      |  |
|-----|--------------------------------|----------|-------|------|------------------------------------|----------------------------|----|-----------|--------|------------------------------------------------|-------------------|------|--|
|     | 1 THE INFORMATION CONTAINED IN |          |       |      | ON CONTAINED IN THIS               | DRAWN                      | BT | 2/10/2021 |        | LYNDE>                                         | $\langle \rangle$ |      |  |
|     | 2                              |          |       |      | DRAWING IS THE<br>LYNDEX NIKKEN.   | NOTES:<br>Ref# 717-1404002 |    |           | NIKKEN |                                                |                   |      |  |
|     | 3                              |          |       |      | IN PART OR AS A<br>WRITTEN PERMISS |                            |    |           | SIZE   | DWG. NO.                                       |                   | REV. |  |
|     | 4                              |          |       |      | IS PROHIBITED. D<br>CHANGE WITHO   |                            |    |           | Α      | VDI30-ID20MZ-C                                 | -                 |      |  |
|     | 5                              |          |       |      |                                    |                            |    |           | SCALE  | 1:2                                            | SHEET 1 OF 1      |      |  |
| 1 4 | 4                              |          | 3     |      |                                    | 2                          |    |           | 1      |                                                |                   |      |  |