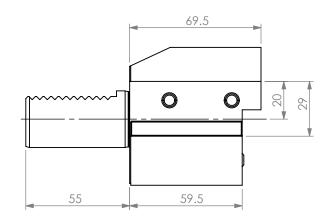

5

STRAIGHT VDI30 STATIC TOOL OUTPUT: 20mm SQR SHANK COOLANT: EXTERNAL

|     | ITEM                           | PART NO. | DESC. | QTY. | PROPRIETARY AND CONFIDENTIAL       |                            |    | NAME      | DATE   | STRAIGHT VDI30 STATIC 20mm SQR SHANK ID OUTPUT |                   |      |  |
|-----|--------------------------------|----------|-------|------|------------------------------------|----------------------------|----|-----------|--------|------------------------------------------------|-------------------|------|--|
|     | 1 THE INFORMATION CONTAINED IN |          |       |      | ON CONTAINED IN THIS               | DRAWN                      | BT | 2/10/2021 |        | LYNDE>                                         | $\langle \rangle$ |      |  |
|     | 2                              |          |       |      | DRAWING IS THE<br>LYNDEX NIKKEN.   | NOTES:<br>Ref# 717-1404002 |    |           | NIKKEN |                                                |                   |      |  |
|     | 3                              |          |       |      | IN PART OR AS A<br>WRITTEN PERMISS |                            |    |           | SIZE   | DWG. NO.                                       |                   | REV. |  |
|     | 4                              |          |       |      | IS PROHIBITED. D<br>CHANGE WITHO   |                            |    |           | Α      | VDI30-ID20MZ-C                                 | -                 |      |  |
|     | 5                              |          |       |      |                                    |                            |    |           | SCALE  | 1:2                                            | SHEET 1 OF 1      |      |  |
| 1 4 | 4                              |          | 3     |      |                                    | 2                          |    |           | 1      |                                                |                   |      |  |